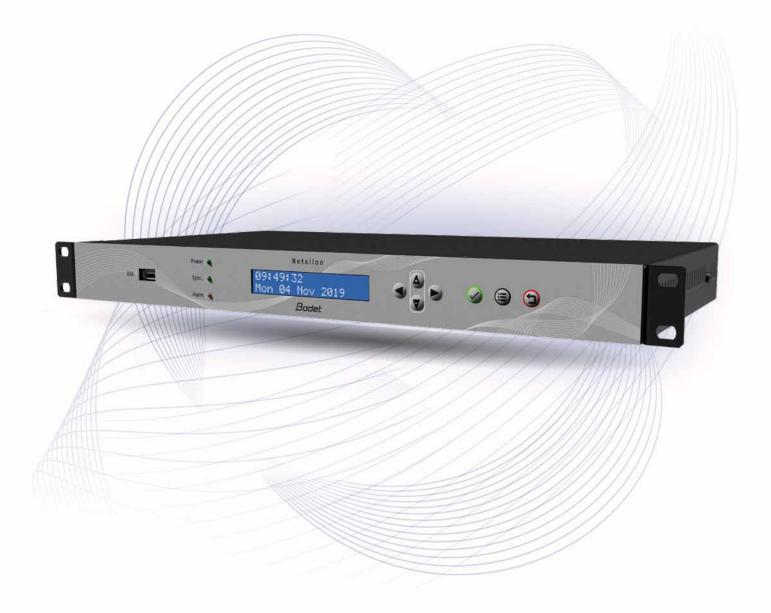

NETSILON

# TIME SERVER

Our NETSILON TIME SERVERS deliver accurate, consistent time data to different types of equipment (such as computer systems and clocks) by means of various protocols including Network Time Protocol (NTP) and Precision Time Protocol (PTP).