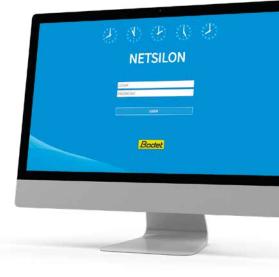

## **CONFIGURATION & MONITORING**

Our TIME SERVERS can be configured and administrated via a simple and user-friendly web interface.

#### BENEFITS OF THE WEB INTERFACE

- Ease of use.
- Simplified configuration via intuitive icons.
- Performance status: sources, outputs, alarms, etc.
- Visual display of performances.